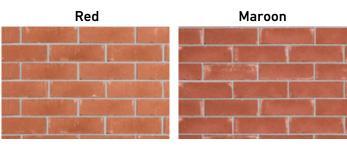

tep installation and colour consistency that will not weather or fade.

ExpoBrick meets CSA building code requirements for compression strength and absorption, is fire and mold resistant and offers Sound Transmission Class (STC) of 45-48.

Contact your local Expocrete key account manager to request samples.



### Technical Information

| Unit Size      | 190 x 90 x 57mm<br>7.5 x 3.5 x 2.25" |
|----------------|--------------------------------------|
| Units / Pallet | 520                                  |
| Units / SqFt   | 6.8                                  |
| Pallet Weight  | 1090 kg<br>2403 lbs                  |

Every attempt has been made to provide accurate data - please note product measurements, weights and coverage are approximate.

## ExpoBrick Colours

# Grey Silverado