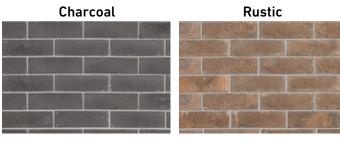

-step installation and colour consistency that will not weather or fade.

ExpoBrick meets CSA building code requirements for compression strength and absorption, is fire and mold resistant and offers Sound Transmission Class (STC) of 45-48.

Contact your local Expocrete key account manager to request samples.



### Technical Information

| Unit Size      | 190 x 90 x 57mm<br>7.5 x 3.5 x 2.25" |
|----------------|--------------------------------------|
| Units / Pallet | 520                                  |
| Units / SqFt   | 6.8                                  |
| Pallet Weight  | 1090 kg<br>2403 lbs                  |

Every attempt has been made to provide accurate data - please note product measurements, weights and coverage are approximate.

## ExpoBrick Colours

# Grey Silverado