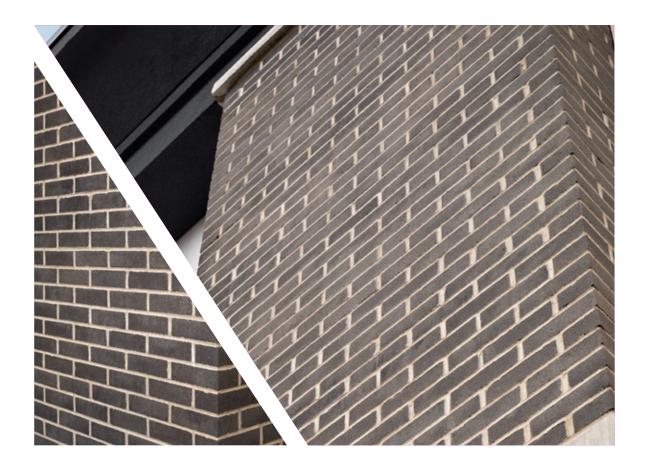

## ExpoBrick

CONCRETE BRICK

ExpoBrick offers efficient, one-step installation, along with the rich look of brick masonry in a variety of classic and contemporary colour finishes.

Physical performance, usability, and cost effectiveness have earned ExpoBrick exterior masonry bricks the unrivalled reputation for lasting value among design professionals and contractors alike.

### **EXPOBRICK**

190 X 90 X 57 MM 7.5 X 3.5 X 2.25 IN

ExpoBrick offers designers and contractors the durability of concrete masonry coupled with the timeless appeal of brick. Not only does ExpoBrick offer higher durability than traditional brick, but it also allows for simpler one-step installation and colour consistency that will not weather or fade.