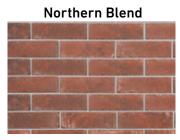

p installation and colour consistency that will not weather or fade.

ExpoBrick meets CSA building code requirements for compression strength and absorption, is fire and mold resistant and offers Sound Transmission Class (STC) of 45-48.

Contact your local Expocrete key account manager to request samples.



### Technical Information

| Unit Size      | 190 x 90 x 57mm<br>7.5 x 3.5 x 2.25" |
|----------------|--------------------------------------|
| Units / Pallet | 520                                  |
| Units / SqFt   | 6.8                                  |
| Pallet Weight  | 1090 kg<br>2403 lbs                  |

Every attempt has been made to provide accurate data - please note product measurements, weights and coverage are approximate.

## ExpoBrick Colours

# Grey Silverado