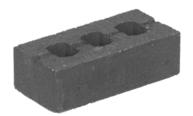

### **EXPOBRICK**

190 X 90 X 57 MM 7.5 X 3.5 X 2.25 IN

ExpoBrick offers designers and contractors the durability of concrete masonry coupled with the timeless appeal of brick. Not only does ExpoBrick offer higher durability than traditional brick, but it also allows for simpler one-step installation and colour consistency that will not weather or fade.

### Technical Information

| Unit Size      | 190 x 90 x 57mm<br>7.5 x 3.5 x 2.25" |
|----------------|--------------------------------------|
| Units / Pallet | 520                                  |
| Units / SqFt   | 6.8                                  |
| Pallet Weight  | 1090 kg<br>2403 lbs                  |